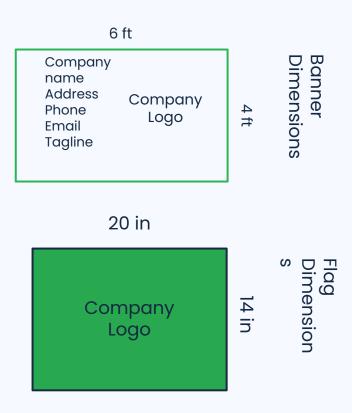

| Projecting to serve at<br>least 160 kids in Spring,<br>Summer, and Fall |
| 13% of total youth<br>served  | 25% of total youth served                                      | 33% of total youth served                                               |
|                               | Note: Due to construction, no stud                             | lents were served in 2020 at the Woldert                                |

Park Facility. 210 youth were served at the Oak Hurst Location.

#### **Our Team**



TREY LAWSON PRESIDENT STACIA AYLOR EXECUTIVE DIRECTOR STARLIA SKINNER PROGRAM DIRECTOR

#### **Our Mission**

To impact the lives of young people by providing educational programs that build character and instill life-enhancing values through the game of golf.



#### Pricing & Packages





# Recognition







Company presence through banner at Woldert Park

Social media mentions ecognition

Recognition at annual awards banquet

# Multiple year proposal

(32<sup>nd</sup> St Banner/Broadway Banner/Flag)

| 2 YEAR<br>COMMITMENT                 | 3 YEAR<br>COMMITMENT                                                         | 5 YEAR<br>COMMITMENT                                                                                                 |
|--------------------------------------|------------------------------------------------------------------------------|----------------------------------------------------------------------------------------------------------------------|
| 1 <sup>st</sup> year - \$475/725/225 | l <sup>st</sup> year - \$450/700/200